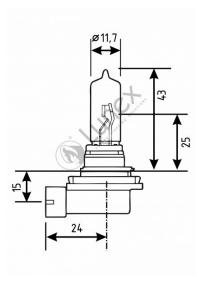

## Technical data

| Power input       | 65 W    |
|-------------------|---------|
| Nominal voltage   | 12.0 V  |
| Nominal wattage   | 65 W    |
| Base              | PGJ19-5 |
| Color temperature | 4200K   |