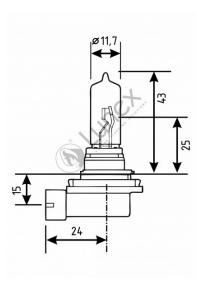

## Technical data

| 35 W    |
|---------|
| 12.0 V  |
| 35 W    |
| PGJ19-1 |
| 4000K   |
| 800 lm  |
|         |