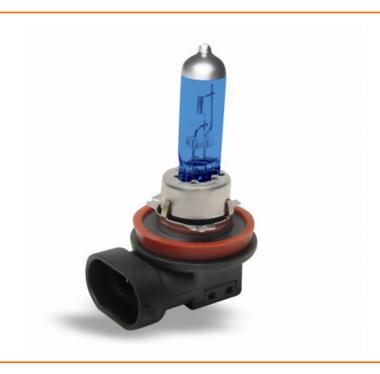

## **H8 PLATINUM WHITE 4000K**

## **Product Description**

Prestigious white colour - Colour temperature will make your car more stylish. Beautiful clean white light giving up to 70% more light than standard halogens. Lunex halogen boosts your visibility with up to 30m. This allows you easily notice obstacles and other potential dangers on the road than most headlamps.