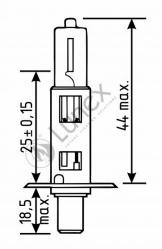

Technical data

| Power input       | 55 W    |
|-------------------|---------|
| Nominal voltage   | 12.0 V  |
| Nominal wattage   | 55 W    |
| Base              | P14,5s  |
| Color temperature | 3700K   |
| Luminous flux     | 1550 lm |
|                   |         |