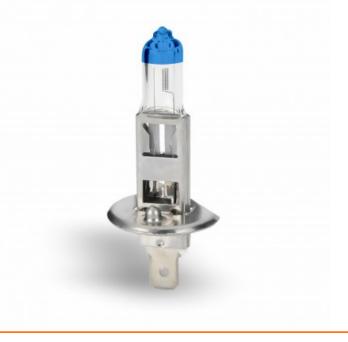

## H1 SUPREME VISION 3700K

Technical data

| Power input       | 55 W    |
|-------------------|---------|
| Nominal voltage   | 12.0 V  |
| Nominal wattage   | 55 W    |
| Base              | P14,5s  |
| Color temperature | 3700K   |
| Luminous flux     | 1550 lm |
|                   |         |