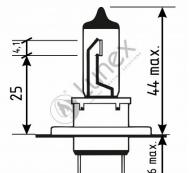

Technical data

| Nominal voltage12.0 VNominal wattage55 WBasePX26d |
|---------------------------------------------------|
| Base PX26d                                        |
|                                                   |
|                                                   |
| Color temperature 2300K                           |
| Luminous flux 1500 lm                             |