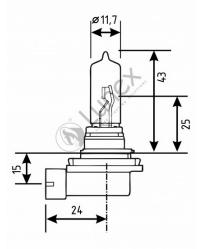

Technical data

| Power input       | 35 W    |
|-------------------|---------|
| Nominal voltage   | 12.0 V  |
| Nominal wattage   | 35 W    |
| Base              | PGJ19-1 |
| Color temperature | 2300K   |
| Luminous flux     | 800 lm  |
|                   |         |