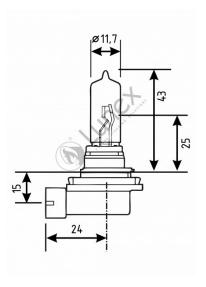

## Technical data

| Power input       | 65 W    |
|-------------------|---------|
| Nominal voltage   | 12.0 V  |
| Nominal wattage   | 65 W    |
| Base              | PGJ19-5 |
| Color temperature | 2300K   |