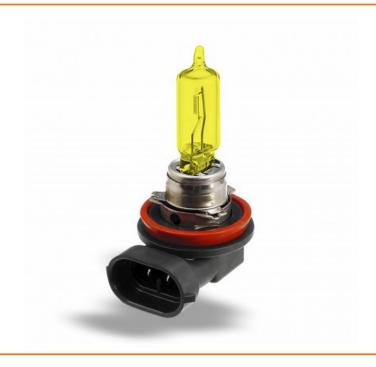

## **Product Description**

2300K strong visibility for the rainy or foggy days. Lightning distance increased 30 meters, drive safer. Yellow light bulbs give high-contrast illumination so we can see clearer and farther in difficult weather conditions. Let your car driving safely in the bad weather.

- Up to + 30m more distance
- Up to + 80% more light in the fog
- Fully road legal

Lunex halogen bulbs produce up to two times more luminous power than standard bulbs, thereby improving driving safety in all conditions, provide maximum visibility. They last far longer than standard bulbs. The light they provide is more intense and offers a consistent, clearly defined beam.