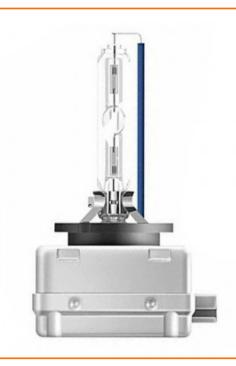

High Intensity Discharge HID Xenon bulbs produce up to two times more luminous power than standard halogen bulbs, thereby improving driving safety in all conditions. HID headlights produce a whiter, brighter light than normal headlight bulbs, provide maximum visibility and safety. They last far longer than standard bulbs. The light they provide is more intense and offers a consistent, clearly defined beam.