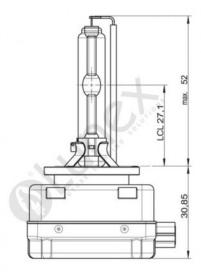

## Technical data

| Power input       | 35 W    |
|-------------------|---------|
| Power input       | ±3 %    |
| tolerance         |         |
| Nominal voltage   | 85 V    |
| Nominal wattage   | 35 W    |
| Test voltage      | 13.5 V  |
| Luminous flux     | 3200 lm |
| Luminous flux     | ±15 %   |
| tolerance         |         |
| Color temperature | 6000 K  |
| Product weight    | 60 g    |
| Base              | PK32d-2 |
| Lifespan B3       | 1750 h  |
| Lifespan Tc       | 2750 h  |
|                   |         |