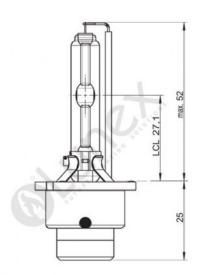

## Technical data

| Power input       | 35 W    |
|-------------------|---------|
| Power input       | ±3 %    |
| tolerance         |         |
| Nominal voltage   | 42 V    |
| Nominal wattage   | 35 W    |
| Test voltage      | 13.5 V  |
| Luminous flux     | 3200 lm |
| Luminous flux     | ±15 %   |
| tolerance         |         |
| Color temperature | 6000 K  |
| Product weight    | 16 g    |
| Base              | PK32d-5 |
| Lifespan B3       | 1750 h  |
| Lifespan Tc       | 2750 h  |
|                   |         |