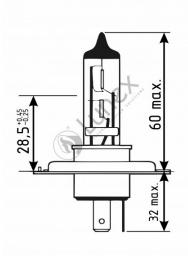

## Technical data

| Power input       | 60/55 W |
|-------------------|---------|
| Nominal voltage   | 12.0 V  |
| Nominal wattage   | 60/55 W |
| Base              | P43t    |
| Color temperature | 4700K   |
| Luminous flux     | 1000 lm |