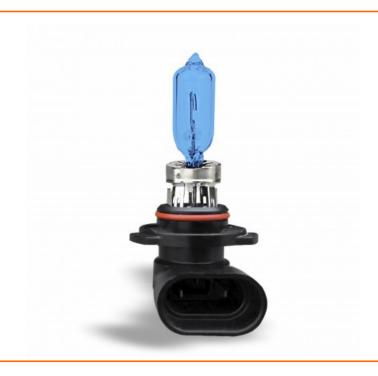

## **Product Description**

Headlights feature an advanced technology which produces stylish blue light. Blue lights which enhance and improve the vehicle's vision as it reflects back with light blueness around the car. These are the bluest high quality halogen bulbs they provide up to 70% more light and create that Max Blue Effect. This is a bulb for connoisseurs who looking for cool blue hue which most people recognize as the expensive, elegant look.

- Up to + 70% more light
- Up to + 30 m more distance
- Max Blue Effect
- No ECE confirmation only off-road use

Lunex halogen bulbs produce up to two times more luminous power than standard bulbs, thereby improving driving safety in all conditions, provide maximum visibility. They last far longer than standard bulbs. The light they provide is more intense and offers a consistent, clearly defined beam.