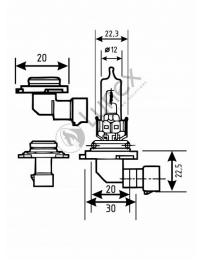

## Technical data

| Power input       | 65 W    |
|-------------------|---------|
| Nominal voltage   | 12.0 V  |
| Nominal wattage   | 65 W    |
| Base              | P20d    |
| Color temperature | 4700K   |
| Luminous flux     | 1200 lm |